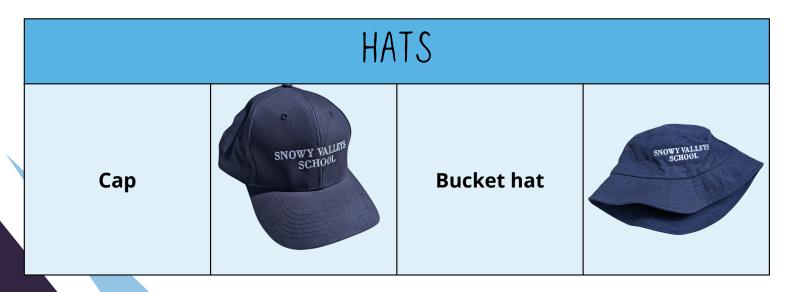

| Snowy Valleys School Uniform     |           |                                  |  |  |  |
|----------------------------------|-----------|----------------------------------|--|--|--|
| SUMMER UNIFORM                   |           |                                  |  |  |  |
|                                  |           |                                  |  |  |  |
| Navy shirt with<br>gold trimming | o srpaula | Navy shirt with<br>blue trimming |  |  |  |
| Navy shorts                      |           | Navy shorts                      |  |  |  |
| Skort                            |           | Skort                            |  |  |  |