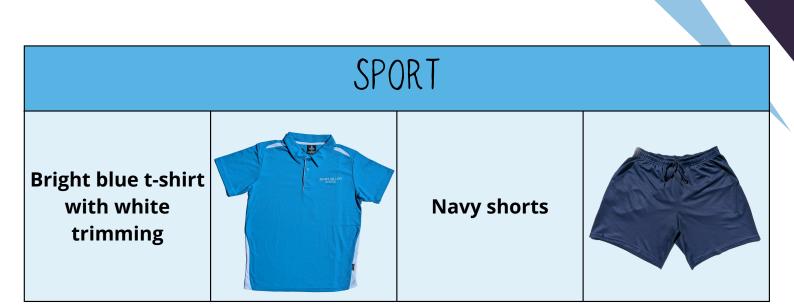

| Snowy Valleys School Uniform     |           |                                  |  |  |  |
|----------------------------------|-----------|----------------------------------|--|--|--|
| SUMMER UNIFORM                   |           |                                  |  |  |  |
|                                  |           |                                  |  |  |  |
| Navy shirt with<br>gold trimming | o srpaula | Navy shirt with<br>blue trimming |  |  |  |
| Navy shorts                      |           | Navy shorts                      |  |  |  |
| Skort                            |           | Skort                            |  |  |  |